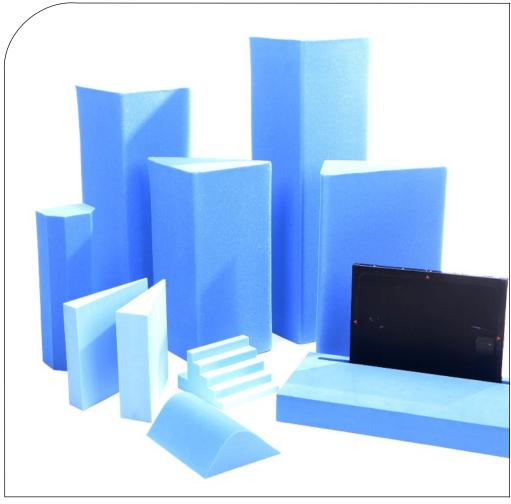

## **POSITIONING**

SPACE™ is the leading system for patient positioning. The image above shows a complete set of SPACE ™. On the right is a special wedge and SPF13 - Finger Stairs.

ERGONOMICOPTIMIZEDFOR X-RAYHYGIENICAND DURABLE

### **PRODUCTINFORMATION**

Solid EVA with closed cells with a volyme weight of 50kg/m³. High friction material. Gives no artefacts. No CFC. Space™ comes with a technical guarantee of function 1 year.

| ART.NO | NAME                             | ART.NO | NAME                           |
|--------|----------------------------------|--------|--------------------------------|
| SPL38G | Space Large Gavel 38 cm          | SPL50G | Space Large Gavel 50 cm        |
| SPL60G | Space Large Gavel 60 cm          | SPF38G | Space Flack Gavel 38 cm        |
| SPS30  | Space Small Small Knee 30 cm     | SPM18R | Space Mini radius 18cm         |
| SPF13  | Space Hand profile Finger 13 cm  | SPKS19 | Space Wedge Small 0,5-4 cm     |
| SPKL19 | Space Wedge Large 0,5-6 cm       | SP2040 | Plate for X-ray 20 x 40 x 5 cm |
| SP1    | SET av cushions (the large image |        | -                              |