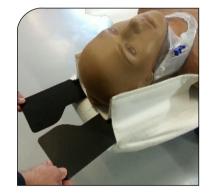

#### TRAUMA

TT-Cover<sup>™</sup> is a disposable cover with an integrated head support. It is designed for optimum tensile strength. The 2014 version is upgraded in many ways and has been made a lot more user friendly. A thinner fabric has been developed with the same strength as previous version.

#### PRODUCTINFORMATION

TT-Cover<sup>™</sup> is a disposable cover with an integrated head support. It is developed to achieve durability and safe immobilisation. The fabrics is composed to reduce the loss of patientwarmth and to prevent contamination of the TraumaTransfer<sup>™</sup>-mattress and the trolley. It is designed for optimum tensile strength. Tested for a work load of 150 kg in wet condition. Destruction of the used product shall be done by burning to reinvest the energy contents.