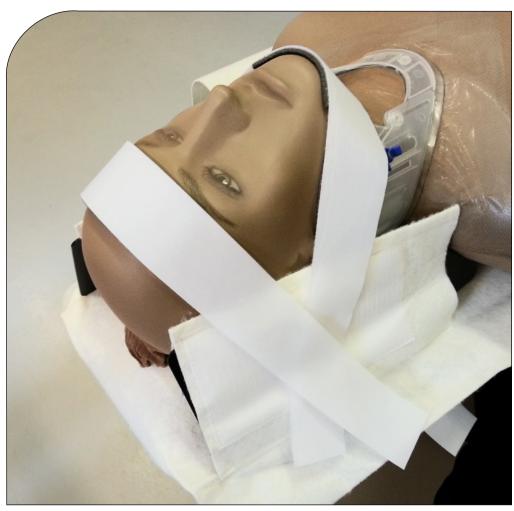

#### TRAUMA

TT-Cover<sup>™</sup> is a disposable cover with an integrated head support. It is designed for optimum tensile strength. The 2014 version is upgraded in many ways and has been made a lot more user friendly. A thinner fabric has been developed with the same strength as previous version.

#### PRODUCTINFORMATION

TT-Cover<sup>™</sup> is a disposable cover with an integrated head support. It is developed to achieve durability and safe immobilisation. The fabrics is composed to reduce the loss of patientwarmth and to prevent contamination of the TraumaTransfer<sup>™</sup>-mattress and the trolley. It is designed for optimum tensile strength. Tested for a work load of 150 kg in wet condition. Destruction of the used product shall be done by burning to reinvest the energy contents.