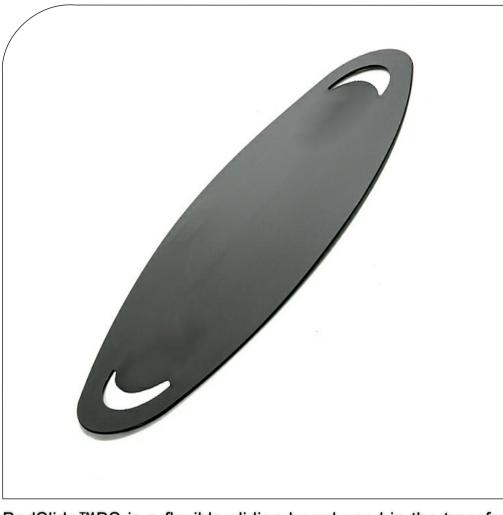

## TRANSFERRING / LIFTING

ERGONOMIC
HYGIENIC
AND DURABLE
EASY TO
APPLICATE

BedSlide<sup>™</sup>BS is a flexible sliding board used in the transfer and turning of patients. It has been proven in use in operation-rooms, x-ray departments, emergency rooms, intensive care units and normal care units.

### **PRODUKTINFORMATION**

BedSlide™BS is made of 3 mm HD-Polyethene. The material is very flexible and smooth. Two handles allows for an ergonomic grip. BedSlide™BS contains it's flexibility even in tough pre-hospital conditions during vinter. BedSlide™BS gives no artefacts in X-ray. BedSlide™BS comes with a warranty regarding funcion 1 year.