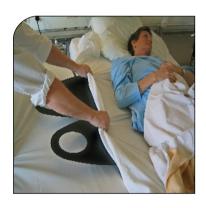

## TRANSFERRING / LIFTING

ERGONOMIC
HYGIENIC
AND DURABLE
EASY TO
APPLICATE

BedSlide<sup>™</sup>BS is a flexible sliding board used in the transfer and turning of patients. It has been proven in use in operation-rooms, x-ray departments, emergency rooms, intensive care units and normal care units.