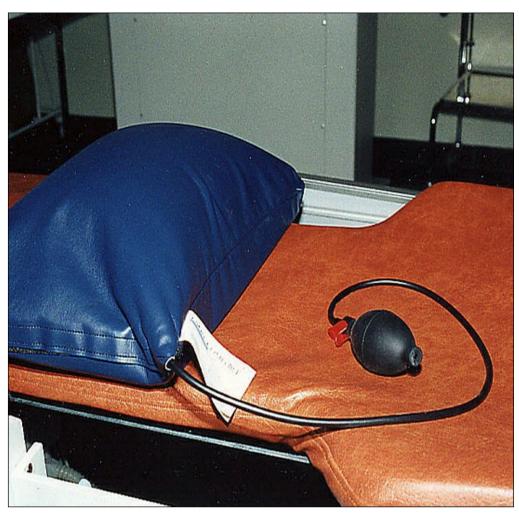

## **POSITIONING**

Nefrolift™ is a lifting device and aid used in patientpositioning during kidney diagnostics, ultra sound guided kidney punction or biopsies.

COMFORTABLE

ERGONOMIC

HYGIENIC

ESON COMFORT Idé-Möbler i Landeryd AB Centrumvägen 7 SE-314 94 LANDERYD Tel +46 (0)371-40051 info@esoncomfort.com

### **PRODUCTINFORMATION**

Nefrolift<sup>™</sup> has a padding consisting of a 15 mm pressure relieving polyurethane foam with a volume weight of about 52kg / m³. Inflatable inner part with the dimensions 40x30cm and a hand pump with valve. Under the padding and the bladder is an acrylic glass plate to stabilize the lift movement. Nefrolit <sup>™</sup> has dimensions 50x40x2,5cm at rest and 50x30x20cm when activated. The cover is made of syntetic leather and can handle cigarette and ignition tests in accordance with Swedish minimum standard without the addition of flame retardants. Production takes place without CFC.Nefrolift <sup>™</sup> has a technical function warranty of 1 year.