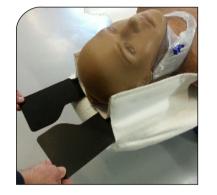

## TRAUMA

TT-Cover<sup>™</sup> Mini is a disposable cover with an integrated head support. It is designed for optimum tensile strength. The 2014 version is upgraded in many ways and has been made a lot more user friendly. A thinner fabric has been developed with the same strength as previous version. For paediatric use, 1 - 8 year.

## PRODUCTINFORMATION

TT-Cover<sup>™</sup> Mini is a disposable cover with an integrated head support. It is developed to achieve durability and safe immobilisation. The fabrics is composed to reduce the loss of patientwarmth and to prevent contamination of the TraumaTransfer™ Mini-mattress and the trolley. It is designed for optimum tensile strength. Tested for a work load of 150 kg in wet condition. Destruction of the used product shall be done by burning to reinvest the energy contents.