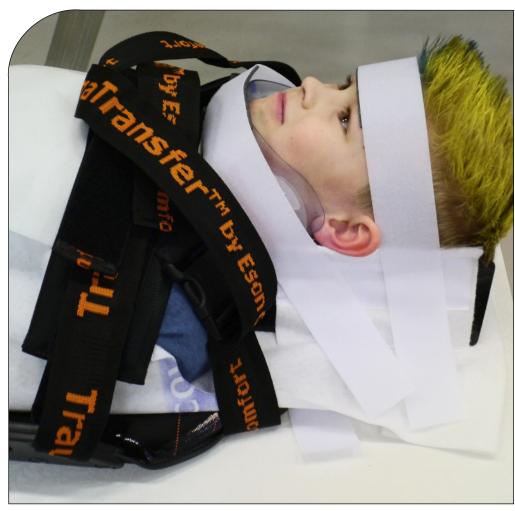

## TRAUMA

TT-Cover<sup>™</sup> Mini is a disposable cover with an integrated head support. It is designed for optimum tensile strength. The 2014 version is upgraded in many ways and has been made a lot more user friendly. A thinner fabric has been developed with the same strength as previous version. For paediatric use, 1 - 8 year.

## PRODUCTINFORMATION

TT-Cover<sup>™</sup> Mini is a disposable cover with an integrated head support. It is developed to achieve durability and safe immobilisation. The fabrics is composed to reduce the loss of patientwarmth and to prevent contamination of the TraumaTransfer™ Mini-mattress and the trolley. It is designed for optimum tensile strength. Tested for a work load of 150 kg in wet condition. Destruction of the used product shall be done by burning to reinvest the energy contents.