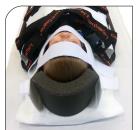

### TRAUMA

TT-Cover K<sup>™</sup> Mini is a disposable cover with a separate soft/hard head cushion. It is designed for optimum tensile strength. TT-Cover K<sup>™</sup> Mini is for paediatric use, 1 - 8 years.

#### PRODUCTINFORMATION

TT-Cover K<sup>™</sup> Mini is a disposable cover with a separate soft/hard head cushion. It is developed to achieve durability and safe immobilisation. The fabrics is composed to reduce the loss of patientwarmth and to prevent contamination of the TraumaTransfer™-mattress and the trolley. It is designed for optimum tensile strength. Tested for a work load of 150 kg in wet condition. Destruction of the used product shall be done by burning to reinvest the energy contents.