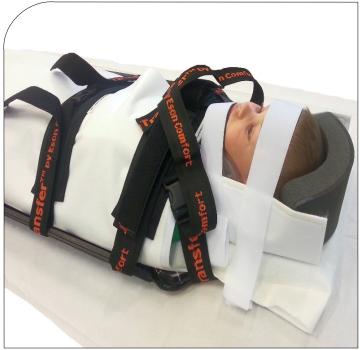

### TRAUMA

TT-Cover K<sup>™</sup> Mini is a disposable cover with a separate soft/hard head cushion. It is designed for optimum tensile strength. TT-Cover K<sup>™</sup> Mini is for paediatric use, 1 - 8 years.

#### PRODUCTINFORMATION

TT-Cover K<sup>™</sup> Mini is a disposable cover with a separate soft/hard head cushion. It is developed to achieve durability and safe immobilisation. The fabrics is composed to reduce the loss of patientwarmth and to prevent contamination of the TraumaTransfer™-mattress and the trolley. It is designed for optimum tensile strength. Tested for a work load of 150 kg in wet condition. Destruction of the used product shall be done by burning to reinvest the energy contents.